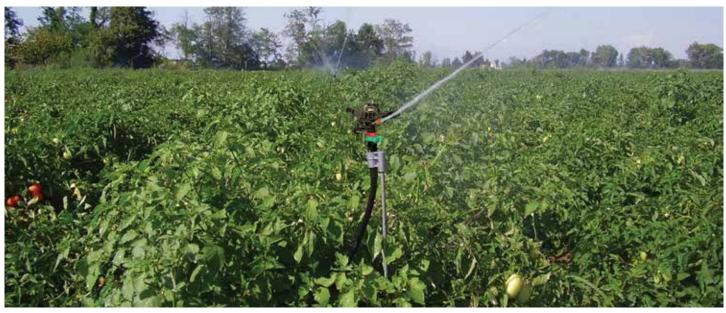

#### **Applications**

Specifically designed for irrigation of field edges

#### **Structure and features**

- Spacing up to 14 m
- Color-coded bayonet nozzles for easy service
- Integrated stream-straightening vane for maximum range
- High-impact, heavy-duty plastic materials provide resistance to corrosion, chemicals and UV radiation
- WP Hammer ensures all water inside the irrigation pattern and prevents irrigating roads and neighbors.