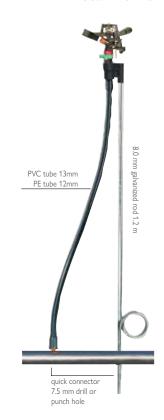

### IrriStand systems

Plastic impact sprinkler 1/2" male or 3/4" female mounted on IrriStand 52 or riser

Connectors & Accessories for IrriStand 52

| Description                           |                                                                                                                                                                                                                                                                                                                                                                                                                                                                                                                                                                                                                                                                                                                                                                                                                                                                                                                                                                                                                                                                                                                                                                                                                                                                                                                                                                                                                                                                                                                                                                                                                                                                                                                                                                                                                                                                                                                                                                                                                                                                                                                                |
|---------------------------------------|--------------------------------------------------------------------------------------------------------------------------------------------------------------------------------------------------------------------------------------------------------------------------------------------------------------------------------------------------------------------------------------------------------------------------------------------------------------------------------------------------------------------------------------------------------------------------------------------------------------------------------------------------------------------------------------------------------------------------------------------------------------------------------------------------------------------------------------------------------------------------------------------------------------------------------------------------------------------------------------------------------------------------------------------------------------------------------------------------------------------------------------------------------------------------------------------------------------------------------------------------------------------------------------------------------------------------------------------------------------------------------------------------------------------------------------------------------------------------------------------------------------------------------------------------------------------------------------------------------------------------------------------------------------------------------------------------------------------------------------------------------------------------------------------------------------------------------------------------------------------------------------------------------------------------------------------------------------------------------------------------------------------------------------------------------------------------------------------------------------------------------|
| Adaptor for<br>IrriStand 52, 53       |                                                                                                                                                                                                                                                                                                                                                                                                                                                                                                                                                                                                                                                                                                                                                                                                                                                                                                                                                                                                                                                                                                                                                                                                                                                                                                                                                                                                                                                                                                                                                                                                                                                                                                                                                                                                                                                                                                                                                                                                                                                                                                                                |
| LPD IrriStand<br>data on product page |                                                                                                                                                                                                                                                                                                                                                                                                                                                                                                                                                                                                                                                                                                                                                                                                                                                                                                                                                                                                                                                                                                                                                                                                                                                                                                                                                                                                                                                                                                                                                                                                                                                                                                                                                                                                                                                                                                                                                                                                                                                                                                                                |
| Male connector                        |                                                                                                                                                                                                                                                                                                                                                                                                                                                                                                                                                                                                                                                                                                                                                                                                                                                                                                                                                                                                                                                                                                                                                                                                                                                                                                                                                                                                                                                                                                                                                                                                                                                                                                                                                                                                                                                                                                                                                                                                                                                                                                                                |
| Female connector                      |                                                                                                                                                                                                                                                                                                                                                                                                                                                                                                                                                                                                                                                                                                                                                                                                                                                                                                                                                                                                                                                                                                                                                                                                                                                                                                                                                                                                                                                                                                                                                                                                                                                                                                                                                                                                                                                                                                                                                                                                                                                                                                                                |
| Plug                                  |                                                                                                                                                                                                                                                                                                                                                                                                                                                                                                                                                                                                                                                                                                                                                                                                                                                                                                                                                                                                                                                                                                                                                                                                                                                                                                                                                                                                                                                                                                                                                                                                                                                                                                                                                                                                                                                                                                                                                                                                                                                                                                                                |
| Elbow connector                       |                                                                                                                                                                                                                                                                                                                                                                                                                                                                                                                                                                                                                                                                                                                                                                                                                                                                                                                                                                                                                                                                                                                                                                                                                                                                                                                                                                                                                                                                                                                                                                                                                                                                                                                                                                                                                                                                                                                                                                                                                                                                                                                                |
| Quick Drill 7.5mm                     |                                                                                                                                                                                                                                                                                                                                                                                                                                                                                                                                                                                                                                                                                                                                                                                                                                                                                                                                                                                                                                                                                                                                                                                                                                                                                                                                                                                                                                                                                                                                                                                                                                                                                                                                                                                                                                                                                                                                                                                                                                                                                                                                |
| 7.5 mm Punch<br>& Pusher              | WHITE STATE OF THE |